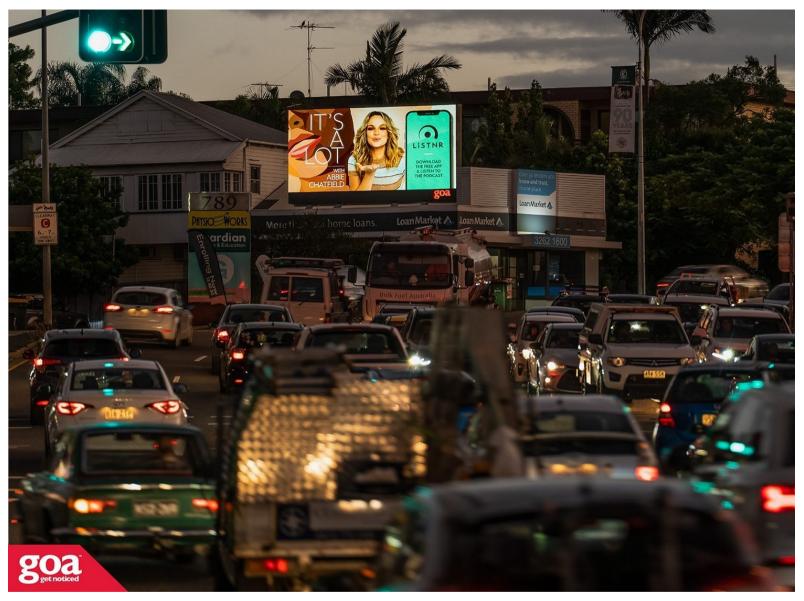

This premium Digital goa GRID site is visible to traffic travelling inbound to the CBD and is located in the inner-north suburb of Clayfield. Sandgate Road is one of the three major northbound arterial roads capturing traffic heading to and from Brisbane Airport. This site features excellent visibility for more than a kilometre leading up to the site. Viewing is prolonged for vehicles stopped at multiple sets of traffic lights.

**Restrictions:** No advertising for banking, financial services or property loans.

787 Sandgate Rd, Clayfield - Inbound 4011 0011

6.40m x 2.88m

Digital